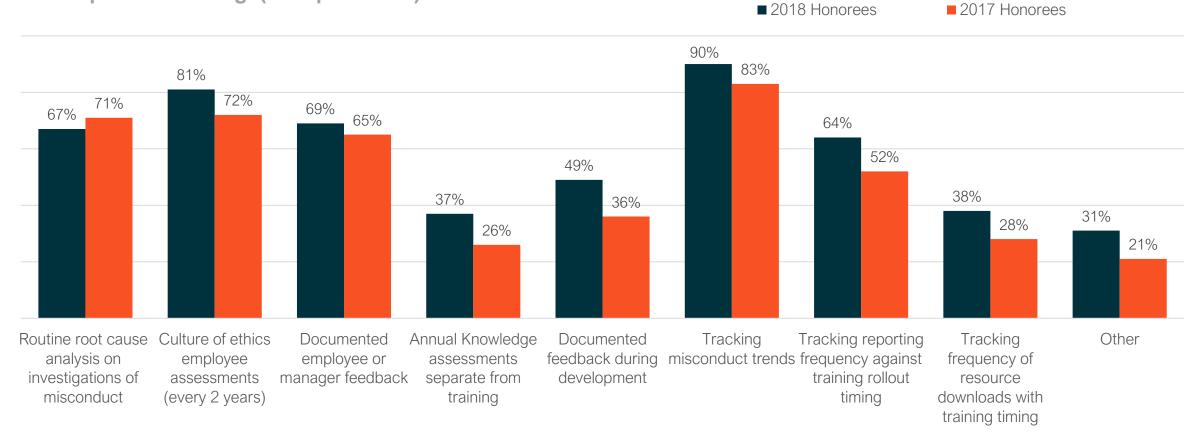

#### Review Training Effectiveness Metrics

EQ 4E.14 Identify which of the following methods you utilize to measure the effectiveness of your compliance training. (Multiple select)