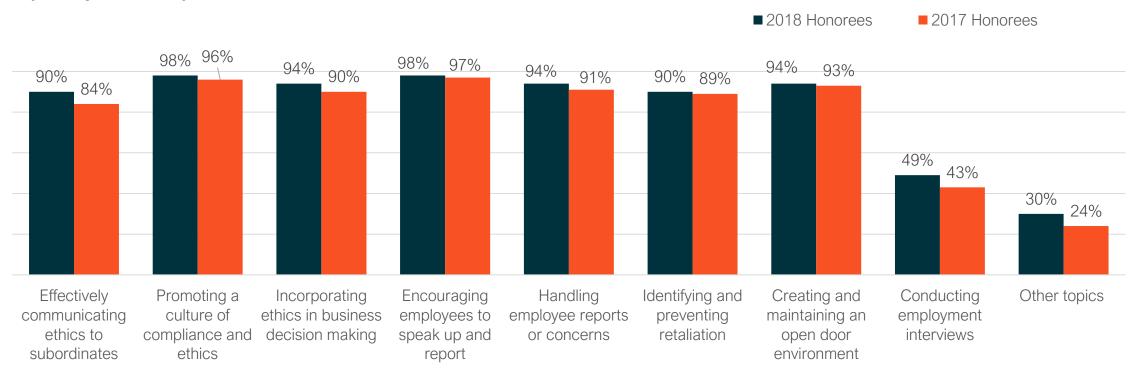

### Establish Manager Professional Development Curriculum

EQ 4E.12 Select the following topics that are addressed by the manager training on compliance and ethics. (Multiple select)