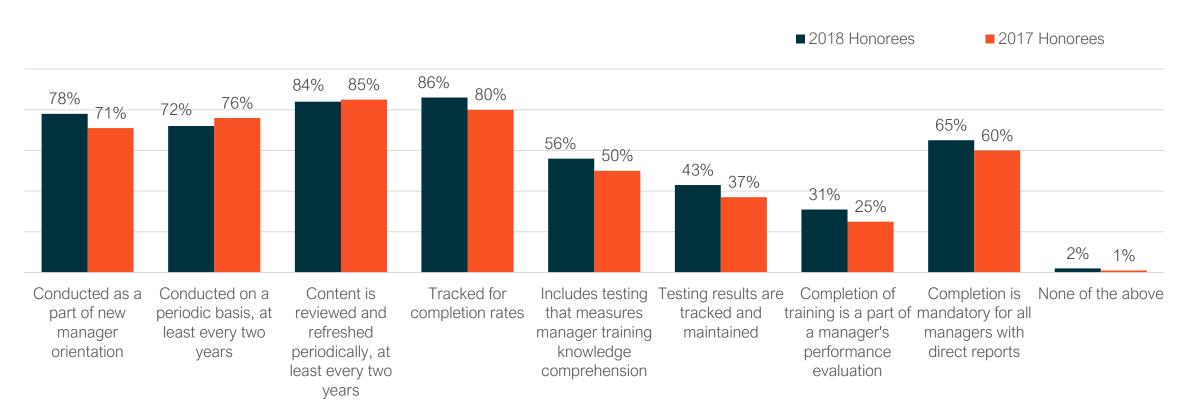

#### Establish Manager Professional Development Curriculum

EQ 4E.11 Select the following that applies to the manager training on compliance and ethics. (Multiple select)