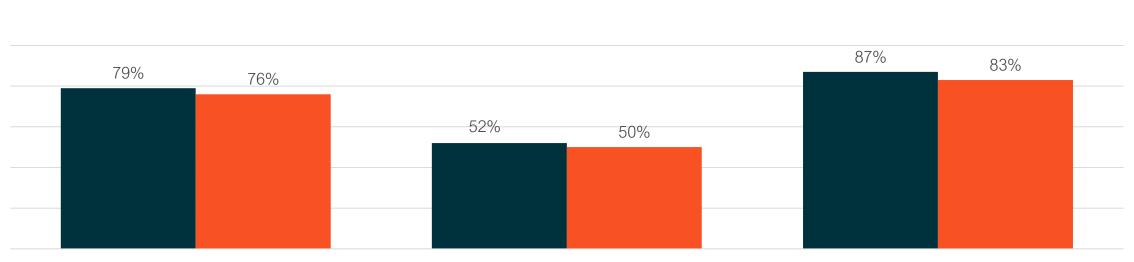

#### Provide manager-specific ethics and compliance training to all leaders

EQ 4E.13 How is manager-specific training on compliance and ethics delivered within your organization? (Multiple select)

■ 2018 Honorees

■ 2017 Honorees

Manager training is delivered asynchronously (i.e., on- Manager training is delivered synchronously (i.e., live) Manager training is primarily delivered synchronously demand or pre-recorded) using online or digital using online or digital modalities (i.e., live) using in-person training sessions modalities