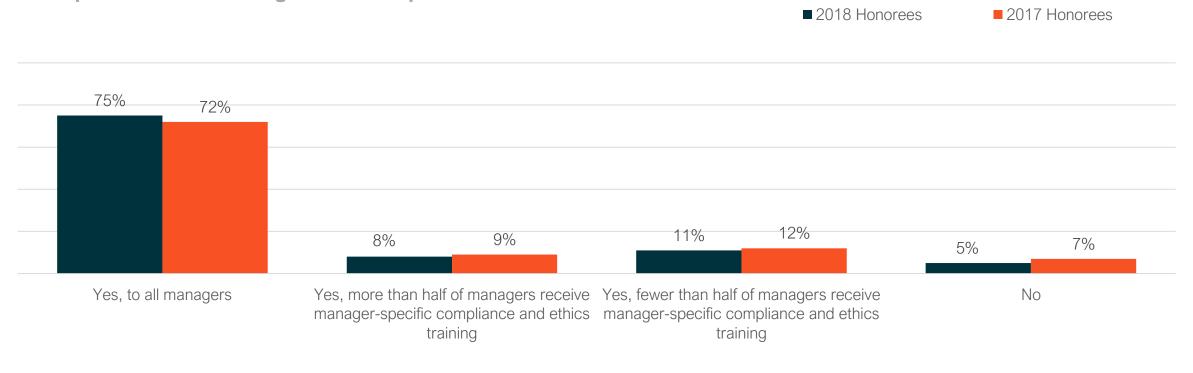

### Provide manager-specific ethics and compliance training to all leaders

EQ 4E.10 Does your company provide targeted training to managers with direct reports on their special responsibilities with regards to compliance and ethics?