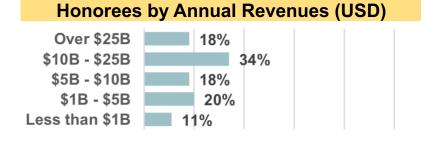

## **Setting the Stage: Our Data and Why it Matters**

128 companies were designated as World's Most Ethical Companies in 2019. These companies represent 51 industries across 20 countries.

| Honorees by Top Sectors           |    |  |
|-----------------------------------|----|--|
| Insurance                         | 5% |  |
| Energy & Utilities                | 5% |  |
| Non-Profit Healthcare Providers   | 5% |  |
| Banking                           | 4% |  |
| Financial Services                | 4% |  |
| Automotive                        | 3% |  |
| Construction & Building Materials | 3% |  |
| Health Insurance                  | 3% |  |
| Industrial Manufacturing          | 3% |  |
| Real Estate                       | 3% |  |
| Technology                        | 3% |  |
| Telecommunications                | 3% |  |
| Business Services                 | 2% |  |