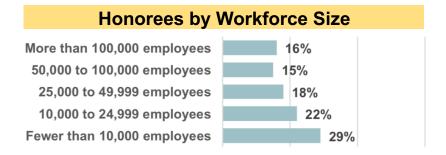

## **Setting the Stage: Our Data and Why it Matters**

128 companies were designated as World's Most Ethical Companies in 2019. These companies represent 51 industries across 20 countries.

| Honorees by Top Sectors           |    |  |
|-----------------------------------|----|--|
| Insurance                         | 5% |  |
| Energy & Utilities                | 5% |  |
| Non-Profit Healthcare Providers   | 5% |  |
| Banking                           | 4% |  |
| Financial Services                | 4% |  |
| Automotive                        | 3% |  |
| Construction & Building Materials | 3% |  |
| Health Insurance                  | 3% |  |
| Industrial Manufacturing          | 3% |  |
| Real Estate                       | 3% |  |
| Technology                        | 3% |  |
| Telecommunications                | 3% |  |
| Business Services                 | 2% |  |