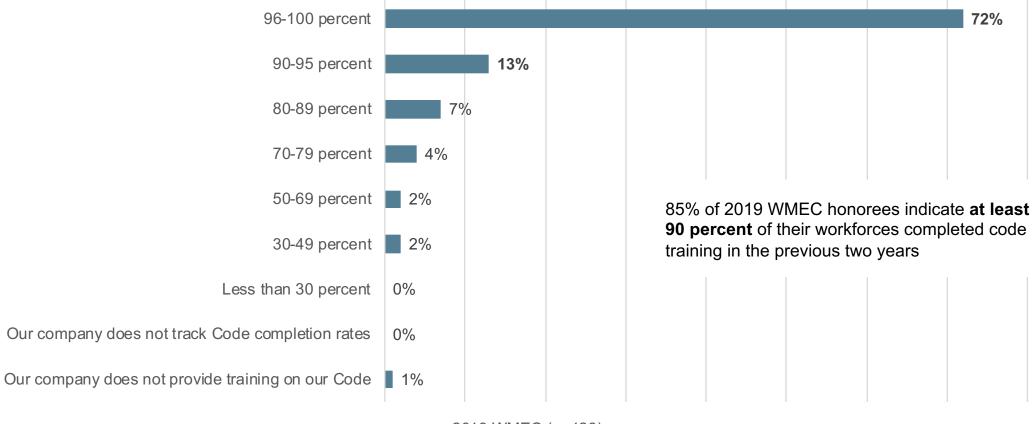

## Code Training Completion Rates Among the 2019 World's Most Ethical Companies

"What percentage of your company's workforce has completed training on the Code of Conduct in the previous two years?"