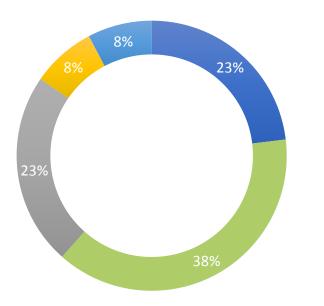

#### **Healthcare Benchmark**

Total Size of Workforce:

Total Annual Revenue:

■ 1,000 - 9,999 employees

10,000 - 24,999 employees

■ 25,000 - 49,999 employees

50,000 - 100,000 employees

\$500,000,001 - \$1,000,000,000
\$5,000,000,001 - \$10,000,000,000
\$25,000,000,000 - \$50,000,000,000
Greater than \$75,000,000,000

\$1,000,000,001 - \$5,000,000,000
\$10,000,000,000 - \$25,000,000,000
\$50,000,000,000 - \$75,000,000,000

Over 100,000 employees

4