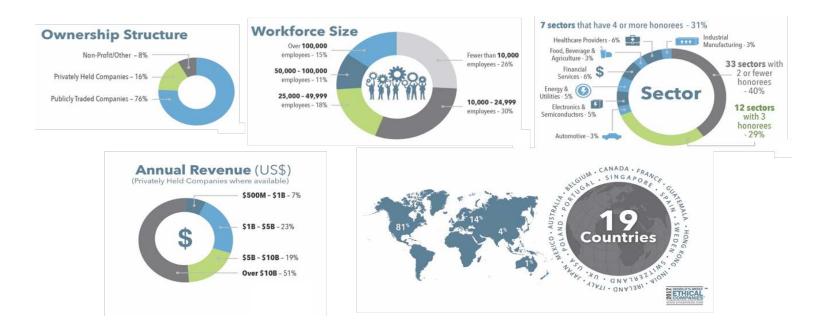

#### **Healthcare Benchmark**

Total Size of Workforce:

Total Annual Revenue:

■ 1,000 - 9,999 employees

10,000 - 24,999 employees

■ 25,000 - 49,999 employees

50,000 - 100,000 employees

\$500,000,001 - \$1,000,000,000
\$5,000,000,001 - \$10,000,000,000
\$25,000,000,000 - \$50,000,000,000
Greater than \$75,000,000,000

\$1,000,000,001 - \$5,000,000,000
\$10,000,000,000 - \$25,000,000,000
\$50,000,000,000 - \$75,000,000,000

Over 100,000 employees

4