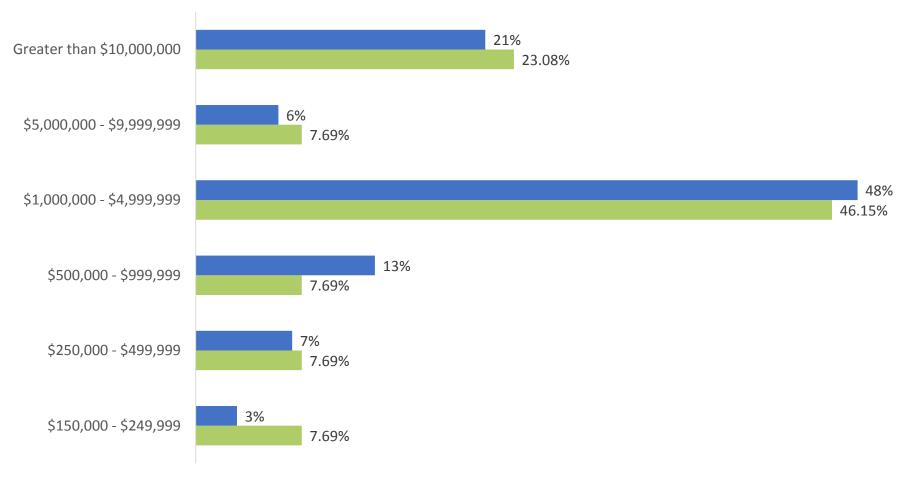

#### **Healthcare Benchmark**

Total Size of Workforce:

Total Annual Revenue:

■ 1,000 - 9,999 employees

10,000 - 24,999 employees

■ 25,000 - 49,999 employees

50,000 - 100,000 employees

\$500,000,001 - \$1,000,000,000
\$5,000,000,001 - \$10,000,000,000
\$25,000,000,000 - \$50,000,000,000
Greater than \$75,000,000,000

\$1,000,000,001 - \$5,000,000,000
\$10,000,000,000 - \$25,000,000,000
\$50,000,000,000 - \$75,000,000,000

Over 100,000 employees

4