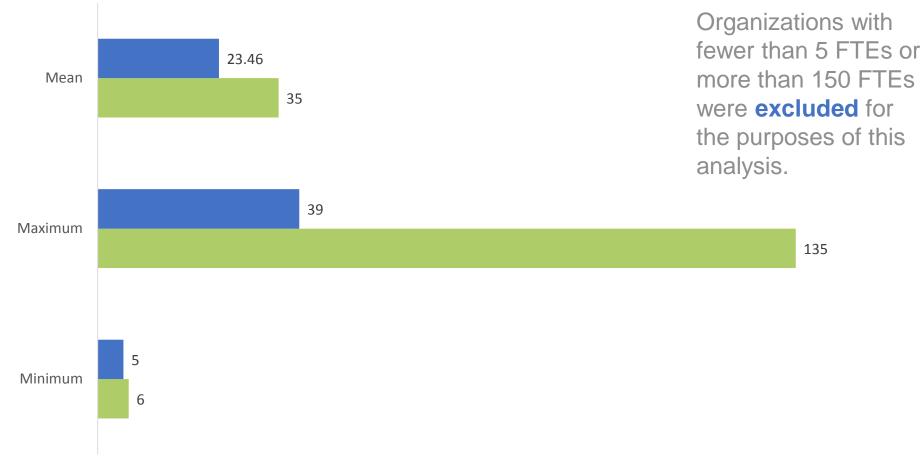

## **E&C Program Staffing**

Approximate number of full-time employee ("FTE") equivalents dedicated to E&C function