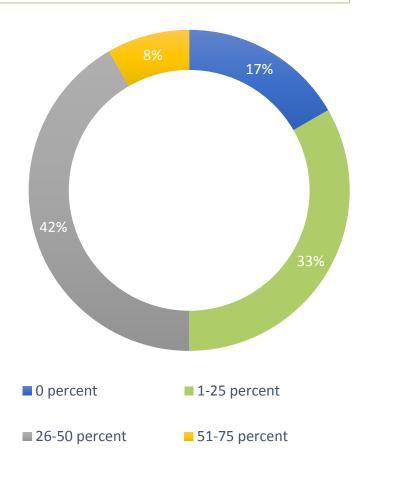

#### **Healthcare Benchmark**

What percentage of annual revenue does your company derive from business with the United States federal government?

What type of governing authority does your company have in place?