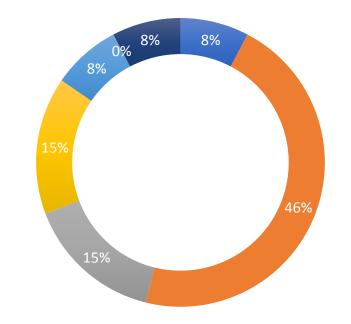

#### **Healthcare Benchmark**

Total Size of Workforce:

Total Annual Revenue:

■ 1,000 - 9,999 employees

10,000 - 24,999 employees

■ 25,000 - 49,999 employees

50,000 - 100,000 employees

\$500,000,001 - \$1,000,000,000
\$5,000,000,001 - \$10,000,000,000
\$25,000,000,000 - \$50,000,000,000
Greater than \$75,000,000,000

\$1,000,000,001 - \$5,000,000,000
\$10,000,000,000 - \$25,000,000,000
\$50,000,000,000 - \$75,000,000,000

Over 100,000 employees

4