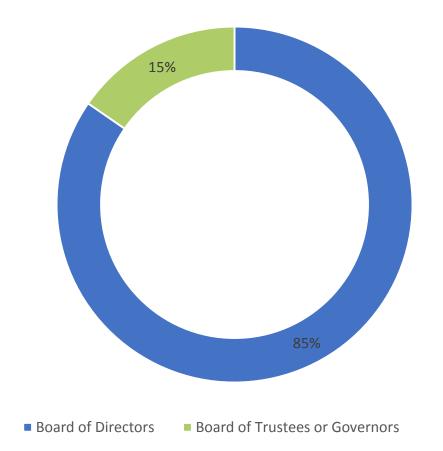

#### **Healthcare Benchmark**

What percentage of annual revenue does your company derive from business with the United States federal government?

What type of governing authority does your company have in place?