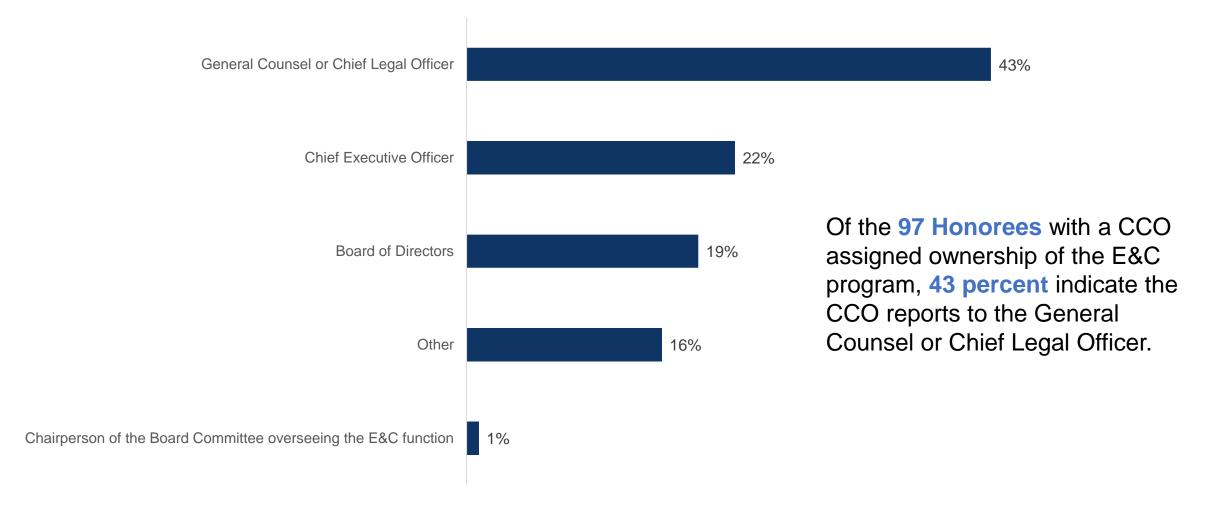

#### **Reporting Structure**

4A.6 To whom does the person with overall responsibility for the compliance and ethics program administratively or managerially report? **CCO Breakout** 