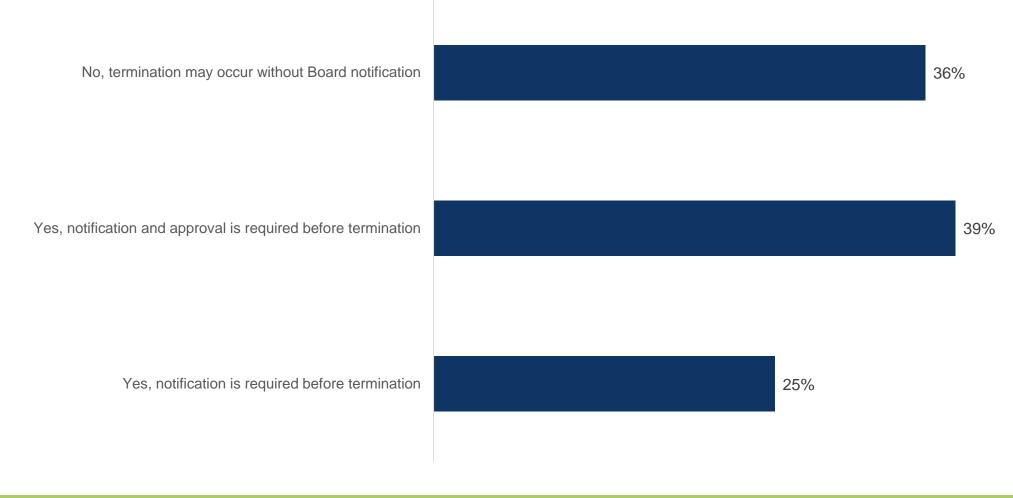

# **Reporting Structure**

4A.7 Is there a documented policy or process requiring that the Board, a committee of the Board, or other governing authority be notified or approve before the person who has been assigned overall responsibility for the compliance and ethics program is terminated?