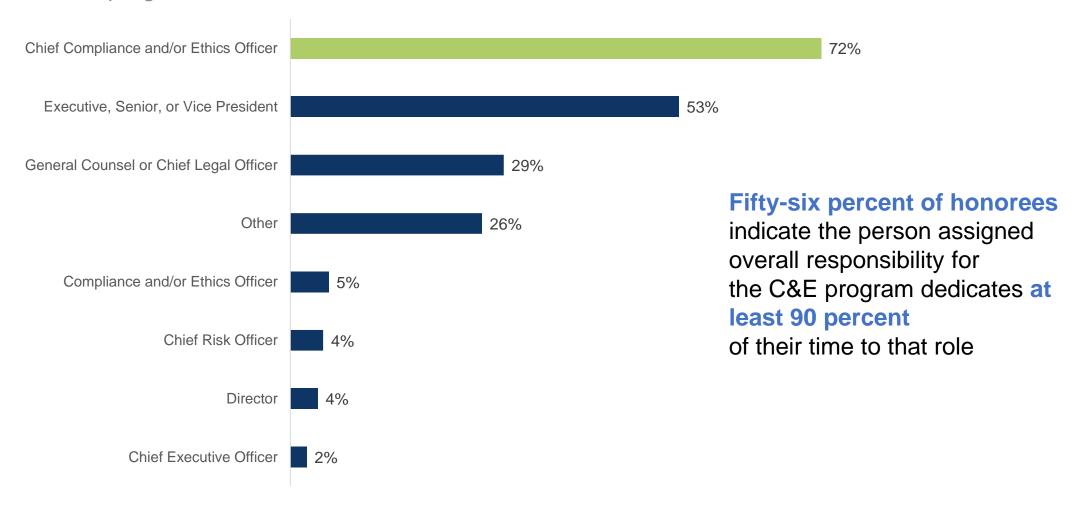

# **Job Titles of E&C Program Owner**

4A.1 Specify all job titles held by the person assigned overall ownership of the compliance and ethics program.