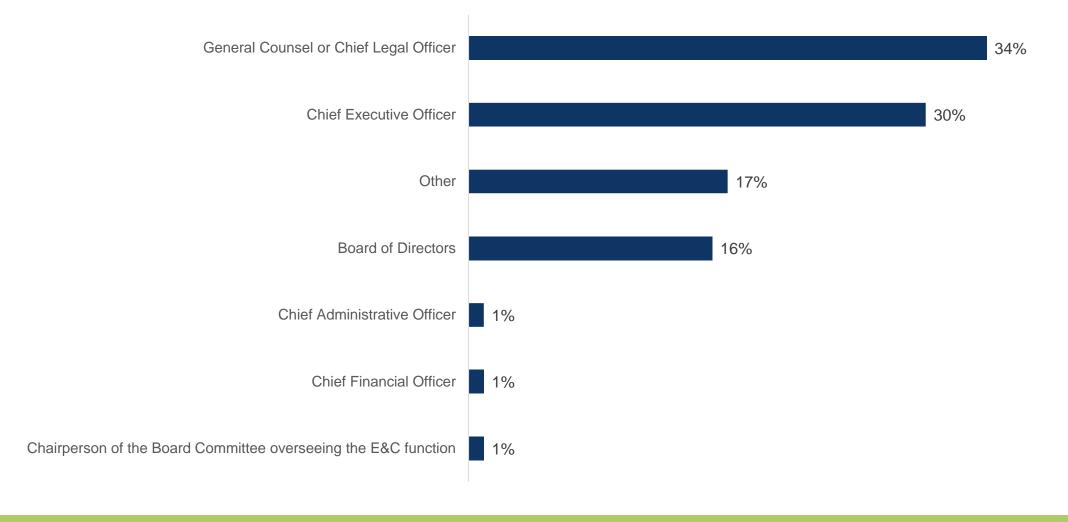

### **Reporting Structure**

4A.6 To whom does the person with overall responsibility for the compliance and ethics program administratively or managerially report?

#### **Reporting Structure**

4A.6 To whom does the person with overall responsibility for the compliance and ethics program administratively or managerially report? **CCO Breakout** 