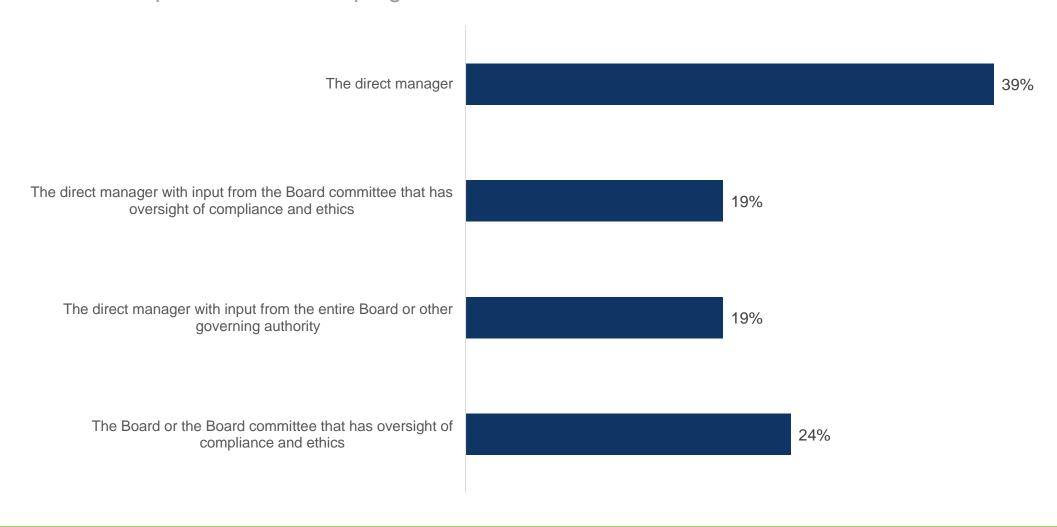

### **Compensation Decision**

4A.9 Who makes compensation decisions for the person assigned overall responsibility for the compliance and ethics program?