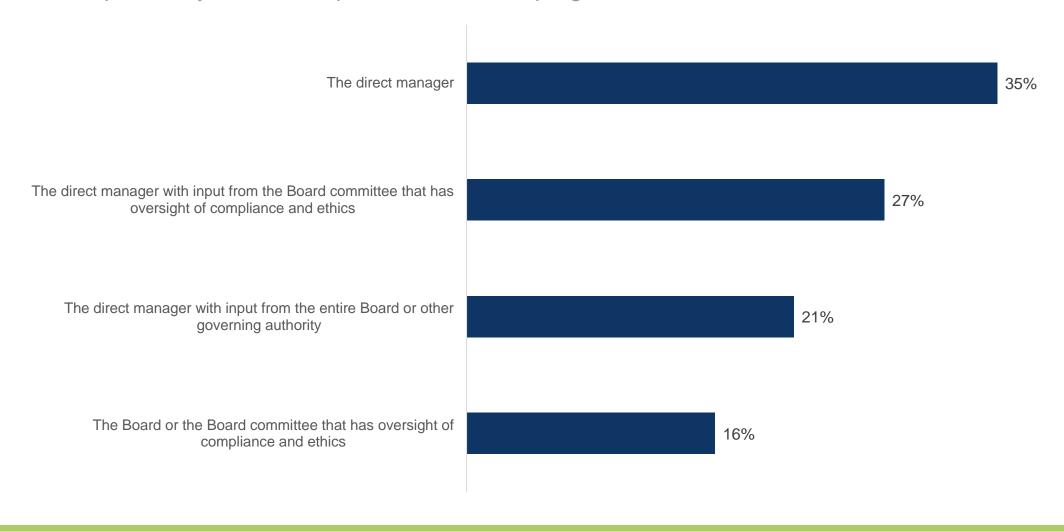

#### **Performance Evaluations**

4A.8 Who conducts the annual performance review of the person assigned overall responsibility for the compliance and ethics program?